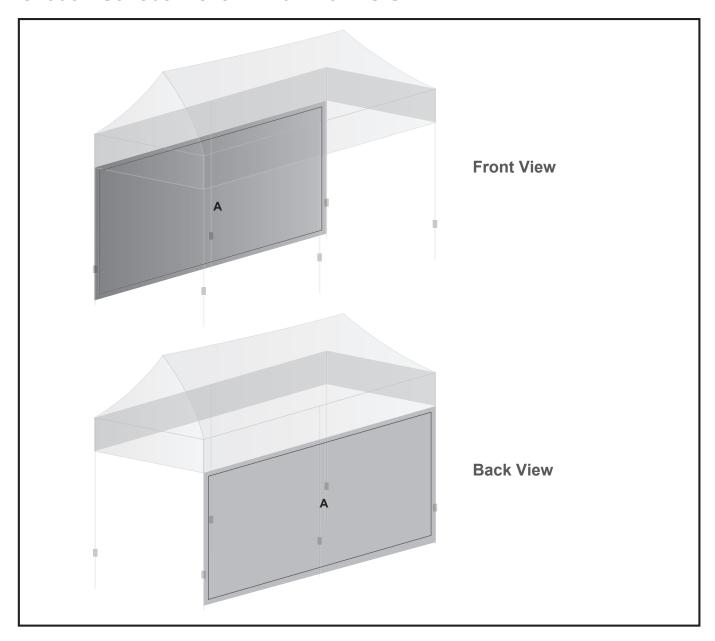

## **Branding Options:**

Position: A - Full wall LS

Size: 4676mm wide x 2060mm high